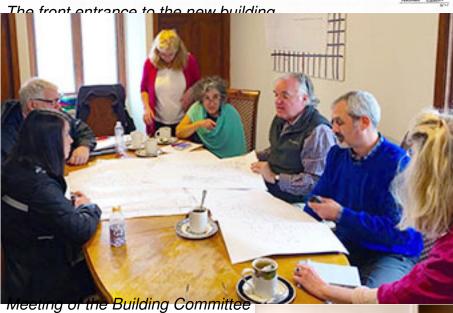

Serenity Ridge, Ligmincha International's headquarters and oldest retreat center, is preparing for major change. At this summer's retreat, a groundbreaking ceremony for a new building will take place on June 25 at 10:30 a.m. Construction will begin in November.