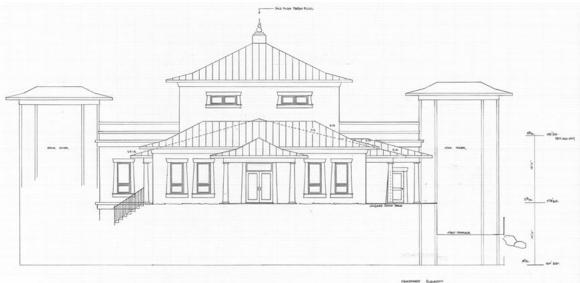

## Serenity Ridge: Expanding to Meet Practitioners' Needs Groundbreaking Happens This Month

Rob Patzig, president of Ligmincha International, writes about the new building planned to meet the growing needs of Serenity Ridge Retreat Center, headquarters of Ligmincha International, located in Nelson County, Virginia.

Serenity Ridge, Ligmincha International's headquarters and oldest retreat center, is preparing for major change. At this summer's retreat, a groundbreaking ceremony for a new building will take place on June 25 at 10:30 a.m. Construction will begin in November.